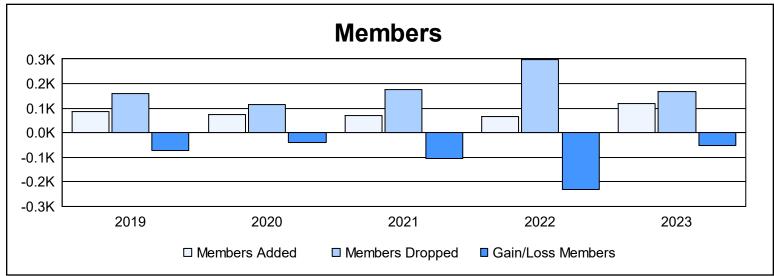

District 104 A As of June 2023 Cumulative

| Year      | New<br>Clubs | Dropped<br>Clubs | Gain/<br>Loss<br>Clubs | New<br>Members | Charter<br>Members | Reinstate<br>Members | Transfer<br>Members | Total<br>Member<br>Added | Total<br>Members<br>Dropped | Gain/<br>Loss<br>Members |
|-----------|--------------|------------------|------------------------|----------------|--------------------|----------------------|---------------------|--------------------------|-----------------------------|--------------------------|
| 2018-2019 | 0            | 0                | 0                      | 75             | 0                  | 3                    | 7                   | 85                       | 158                         | -73                      |
| 2019-2020 | 0            | 0                | 0                      | 71             | 0                  | 2                    | 1                   | 74                       | 115                         | -41                      |
| 2020-2021 | 0            | 7                | -7                     | 50             | 8                  | 9                    | 3                   | 70                       | 177                         | -107                     |
| 2021-2022 | 0            | 8                | -8                     | 54             | 1                  | 2                    | 7                   | 64                       | 297                         | -233                     |
| 2022-2023 | 0            | 4                | -4                     | 103            | 2                  | 3                    | 9                   | 117                      | 168                         | -51                      |
| Average   | 0            | 4                | -4                     | 71             | 2                  | 4                    | 5                   | 82                       | 183                         | -101                     |