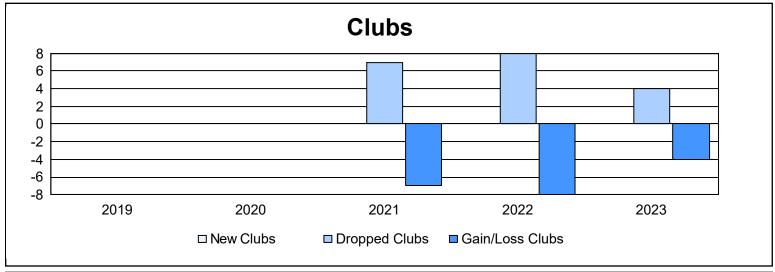

District 104 A As of June 2023 Cumulative

| Year      | New<br>Clubs | Dropped<br>Clubs | Gain/<br>Loss<br>Clubs | New<br>Members | Charter<br>Members | Reinstate<br>Members | Transfer<br>Members | Total<br>Member<br>Added | Total<br>Members<br>Dropped | Gain/<br>Loss<br>Members |
|-----------|--------------|------------------|------------------------|----------------|--------------------|----------------------|---------------------|--------------------------|-----------------------------|--------------------------|
| 2018-2019 | 0            | 0                | 0                      | 75             | 0                  | 3                    | 7                   | 85                       | 158                         | -73                      |
| 2019-2020 | 0            | 0                | 0                      | 71             | 0                  | 2                    | 1                   | 74                       | 115                         | -41                      |
| 2020-2021 | 0            | 7                | -7                     | 50             | 8                  | 9                    | 3                   | 70                       | 177                         | -107                     |
| 2021-2022 | 0            | 8                | -8                     | 54             | 1                  | 2                    | 7                   | 64                       | 297                         | -233                     |
| 2022-2023 | 0            | 4                | -4                     | 103            | 2                  | 3                    | 9                   | 117                      | 168                         | -51                      |
| Average   | 0            | 4                | -4                     | 71             | 2                  | 4                    | 5                   | 82                       | 183                         | -101                     |